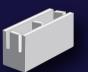

# CONBETTA BLOCKSON M



Australian Owned, Designed & Manufactured



## lock®





Hollow - corner return 390x190(x90)x190mm Code 10-25

### Made with BETTA BLOCK<sup>®</sup> Technology... ....Stronger, Cleaner & Greener!



Knock-out bond beam 390x140x190mm Code 15-20



**'H' Block** 390x140x190mm Code 15-48



Hollow - corner return 390x190(140)x190mm Code 15-25



Hollow - half high 390x140x90mm Code 15-71



half

Knock-out bond beam 390x190x190mm Code 20-20



**Clean-out stretcher** 390x190x190mm Code 20-45 **Closed end** 390x190x190mm Code 20-41



Hollow - half high 390x190x90mm Code 20-71



**195mm Capping Tile** 390x195x40mm Code 50-31

#### Natural Colour









'**H' block** 390x290x190mm Code 30-48 **Closed end** 390x290x190mm Code 30-41 **Clean out stretcher** 

390x290x190mm Code 30-45

as printing process will allow. Displays in store may vary to actual colour r. Care should be taken to order sufficient products to complete job at one (7) days or once products have been incorporated in co