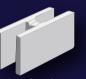

Hollow - half high 390x140x90mm Code 15-71

half

Knock-out bond beam 390x190x190mm Code 20-20

**Clean-out stretcher** 390x190x190mm Code 20-45 **Closed end** 390x190x190mm Code 20-41

Hollow - half high 390x190x90mm Code 20-71