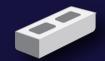

Hollow - half high 390x140x90mm Code 15-71

half

Knock-out bond beam 390x190x190mm Code 20-20

**Clean-out stretcher** 390x190x190mm Code 20-45 **Closed end** 390x190x190mm Code 20-41

Hollow - half high 390x190x90mm Code 20-71