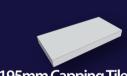

# CONBETTA BLOCKSON M



Australian Owned, Designed & Manufactured



## lock®





Hollow - corner return 390x190(x90)x190mm Code 10-25

### Made with BETTA BLOCK<sup>®</sup> Technology... ....Stronger, Cleaner & Greener!



Knock-out bond beam 390x140x190mm Code 15-20



**'H' Block** 390x140x190mm Code 15-48



Hollow - corner return 390x190(140)x190mm Code 15-25



Hollow - half high 390x140x90mm Code 15-71



half

Knock-out bond beam 390x190x190mm Code 20-20



**Clean-out stretcher** 390x190x190mm Code 20-45 **Closed end** 390x190x190mm Code 20-41



Hollow - half high 390x190x90mm Code 20-71



**195mm Capping Tile** 390x195x40mm Code 50-31

#### Natural Colour









'**H' block** 390x290x190mm Code 30-48 **Closed end** 390x290x190mm Code 30-41 **Clean out stretcher** 

390x290x190mm Code 30-45

as printing process will allow. Displays in store may vary to actual colour r. Care should be taken to order sufficient products to complete job at one (7) days or once products have been incorporated in construction.

Concrete Masonry Units manufactured by Baines Masonry are manufactured to AS/NZS4455.1 Masonry Units and Segmental Pavers and tested to AS/NZS4456 Masonry Units and Segmental Pavers/: Method of Test.

#### BAINES MASONRY 900 Wilton Road (P.O. Box 89) Appin NSW 2560 Tel: (02) 4631 1383 Fax: (02) 4631 1402 info@bainesmasonry.com.au www.bainesmasonry.com.au