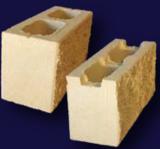

300mm Series 290mm Thick Walls

**Masonry Designer Available** 

300mm Split Face Block 290mm x 390mm x 190mm Limited colours. Non stock item, lead times & minimum quantities apply Code 30-142

www.bainesmasonry.com.au/bainesmasonry-app