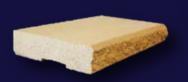

Capping

390mm x 195mm x 40mm Code 50-31 (Colour)

Tasman Half Cap 200mm x 225mm x 60mm Code 60-230

Tasman Full Cap 390mm x 225mm x 60mm Code 60-240

Split Face Colour Pange

Penrose

Basalt

Split Face blocks give buildings an attractive textured stone-like finish that is both affordable and highly durable!