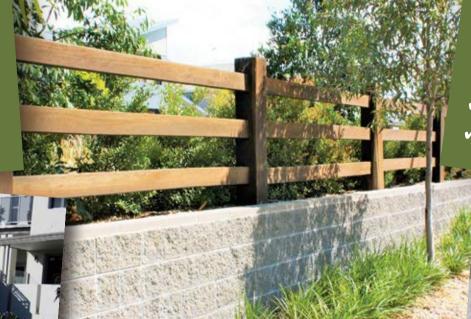

Capping

390mm x 195mm x 40mm Code 50-31 (Colour)

Tasman Half Cap 200mm x 225mm x 60mm Code 60-230

Tasman Full Cap 390mm x 225mm x 60mm Code 60-240

Split Face Colour Pange

Penrose

Basalt

Split Face blocks give buildings an attractive textured stone-like finish that is both affordable and highly durable!

- Flexible design options
- Residential & Commercial
- Landscape Retaining Walls Internal & External

lours displayed in this brochure are to be used as a guide only. Colours are as close as printing process will allow. Displays in store may vary to actual colour variations. Obtain samples from Baines Masonry for current batch colour. Care should be taken to order sufficient products to complete job at one I batch variation. Surplus blocks are not returnable. No claims after seven (7) days or once products have been incorporated in construction.