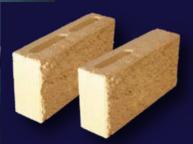

## Product Information: Split Face Masonry

100mm Series 90mm Thick Walls

100mm Split Face Block 390mm x 90mm x 190mm One core is solid in every three blocks for splitting corners Code 10-121

150mm Series 140mm Thick Walls

150mm Split Face Block 390mm x 140mm x 190mm Pallets mixture of 15-121 & 15-142; ratio of 2 (15-142): 1 (15-121) Code 15-121/142

200mm Series 190mm Thick Walls

200mm Split Face Block 390mm x 190mm x 190mm Pallets mixture of 20-121 & 20-142; Approx. 1 (20-121): 3 (20-142) Code 20-121/142