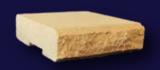

Capping

390mm x 195mm x 40mm Code 50-31 (Colour)

Tasman Half Cap 200mm x 225mm x 60mm Code 60-230

Tasman Full Cap 390mm x 225mm x 60mm Code 60-240

Split Face Colour Pange

Penrose

Basalt

Split Face blocks give buildings an attractive textured stone-like finish that is both affordable and highly durable!