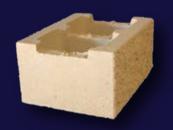

## Product Information: Split Face Masonry

100mm Series 90mm Thick Walls

100mm Split Face Block 390mm x 90mm x 190mm One core is solid in every three blocks for splitting corners Code 10-121

150mm Series 140mm Thick Walls