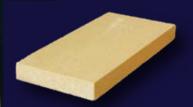

Capping

390mm x 195mm x 40mm Code 50-31 (Colour)

Tasman Half Cap 200mm x 225mm x 60mm Code 60-230

Tasman Full Cap 390mm x 225mm x 60mm Code 60-240

Split Face Colour Pange

Penrose

Basalt

Split Face blocks give buildings an attractive textured stone-like finish that is both affordable and highly durable!