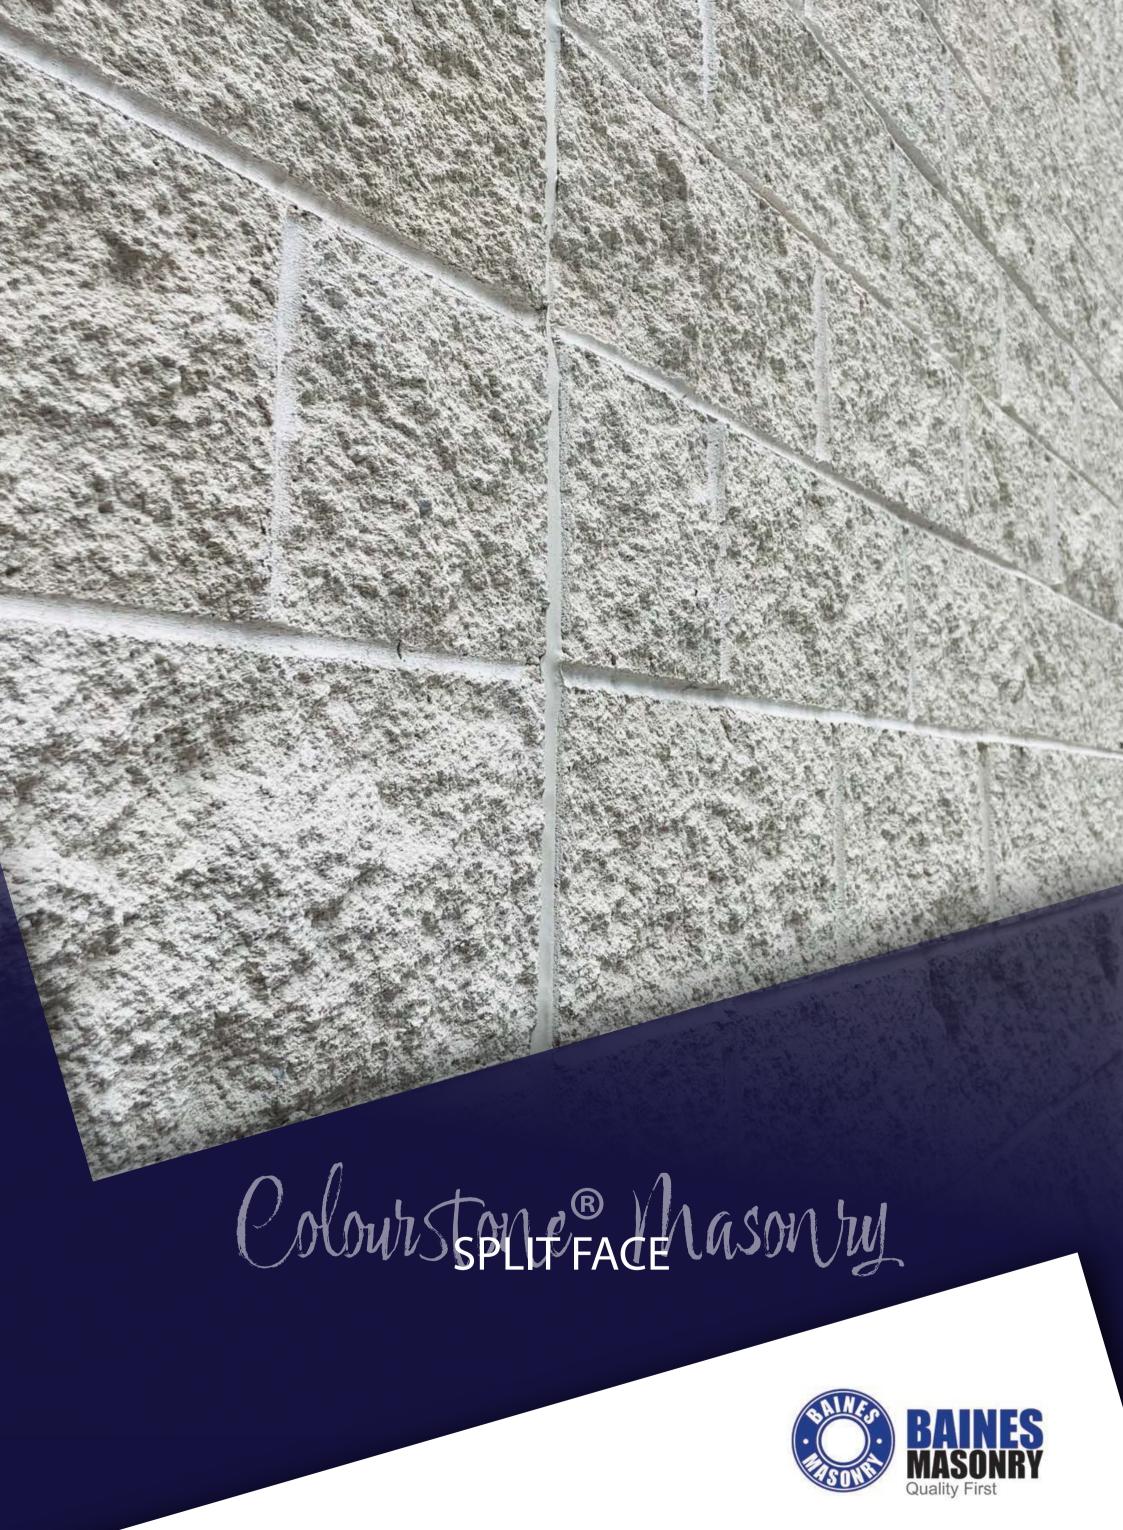

## Product Information: Split Face Masonry

100mm Series 90mm Thick Walls

100mm Split Face Block 390mm x 90mm x 190mm One core is solid in every three blocks for splitting corners Code 10-121

150mm Series 140mm Thick Walls

Capping

390mm x 195mm x 40mm Code 50-31 (Colour)

Tasman Half Cap 200mm x 225mm x 60mm Code 60-230

Tasman Full Cap 390mm x 225mm x 60mm Code 60-240

Split Face Colour Pange

Penrose

Basalt

Split Face blocks give buildings an attractive textured stone-like finish that is both affordable and highly durable!